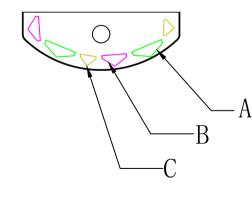

(08)

The end!

Step 4 Crystal Dressing Instructions

1. Hang Crystal:A, B, C

2200W8SG W8" E4" H12" L2 Crystal Dressing Diagram

A A A A

When dressing the chandelier with the crystals please remember to wear either rubber or cotton gloves. So as to prevent any damage or smudging on the crystals.