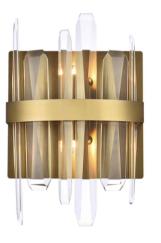

#### 2200W8SG W8" E4" H12" L2

В

#### 2200W8SG W8" E4" H12" L2

| Part Number     | Picture | Description           | Qty | Diagram Number |
|-----------------|---------|-----------------------|-----|----------------|
|                 |         | thread pipe           | 2   | P17            |
| CR-2200-RC-CL-A |         | L8"Article crystal    | 2   | А              |
| CR-2200-RC-CL-B |         | L11.8"Article crystal | 2   | В              |
| CR-2200-RC-CL-C | <b></b> | L9.8"Article crystal  | 2   | С              |

Fix mounting bracket (01) to the wall.
Fix the lamp body(02) to the mounting bracket(01) with knurled nuts(03).
Install the G9 bulb(not included) to the lamp fixture.
As the crystal dressing instruction, hang the crystal parts.

(08)

The end!

Step 4 Crystal Dressing Instructions

1. Hang Crystal:A, B, C

2200W8SG W8" E4" H12" L2 Crystal Dressing Diagram

A A A A

When dressing the chandelier with the crystals please remember to wear either rubber or cotton gloves. So as to prevent any damage or smudging on the crystals.