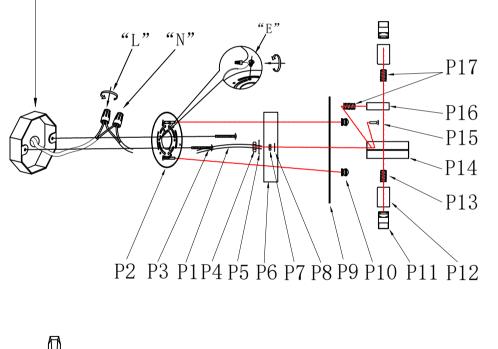

#### Step 1

Please use the parts list to ensure you are not missing any parts.

#### PARTS LIST

| Part Number   | Picture                        | Description                  | Qty | Diagram Number |  |  |  |
|---------------|--------------------------------|------------------------------|-----|----------------|--|--|--|
| Cord-20-18#-G |                                | Power Cord 20"<br>SPT-2 Gold | 1   | P1             |  |  |  |
| P-2200W8SG-1  |                                | Crossbar 4"<br>(Canopy part) | 1   | P2             |  |  |  |
|               | <u> </u>                       | 5/32-32 Screw                | 2   | P3             |  |  |  |
|               | Ξ                              | Set nut                      | 1   | P4             |  |  |  |
|               | 0                              | metal washer                 | 1   | Р5             |  |  |  |
|               | •••                            | L7" Backplate Metal          | 1   | P6             |  |  |  |
|               | Β                              | Set nut                      | 2   | P7             |  |  |  |
|               | 0                              | metal washer                 | 2   | P8             |  |  |  |
|               | $\overline{\cdot \cdot \cdot}$ | L8"sheetmetal                | 1   | Р9             |  |  |  |
|               | 9                              | NUT                          | 2   | P10            |  |  |  |
|               |                                | G9 Socket                    | 2   | P11            |  |  |  |
|               |                                | G9 Metal lamp cup            | 2   | P12            |  |  |  |
|               |                                | thread pipe                  | 2   | P13            |  |  |  |
|               |                                | L8"Metal Body                | 1   | P14            |  |  |  |
|               | €⊏⊐                            | Ground Screw                 | 2   | P15            |  |  |  |
|               |                                | Sqmetal tube                 | 1   | P16            |  |  |  |
| (03)          |                                |                              |     |                |  |  |  |

#### 2200W8SG W8" E4" H12" L2

| Part Number     | Picture | Description           | Qty | Diagram Number |
|-----------------|---------|-----------------------|-----|----------------|
|                 |         | thread pipe           | 2   | P17            |
| CR-2200-RC-CL-A |         | L8"Article crystal    | 2   | А              |
| CR-2200-RC-CL-B |         | L11.8"Article crystal | 2   | В              |
| CR-2200-RC-CL-C | <b></b> | L9.8"Article crystal  | 2   | С              |