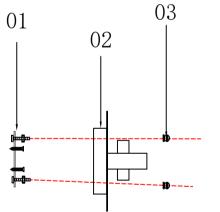

Fix mounting bracket (01) to the wall.
Fix the lamp body(02) to the mounting bracket(01) with knurled nuts(03).
Install the G9 bulb(not included) to the lamp fixture.
As the crystal dressing instruction, hang the crystal parts.