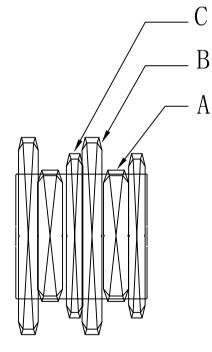

#### 2200W8SG W8" E4" H12" L2

| Part Number     | Picture | Description           | Qty | Diagram Number |
|-----------------|---------|-----------------------|-----|----------------|
|                 |         | thread pipe           | 2   | P17            |
| CR-2200-RC-CL-A |         | L8"Article crystal    | 2   | А              |
| CR-2200-RC-CL-B |         | L11.8"Article crystal | 2   | В              |
| CR-2200-RC-CL-C | <b></b> | L9.8"Article crystal  | 2   | С              |